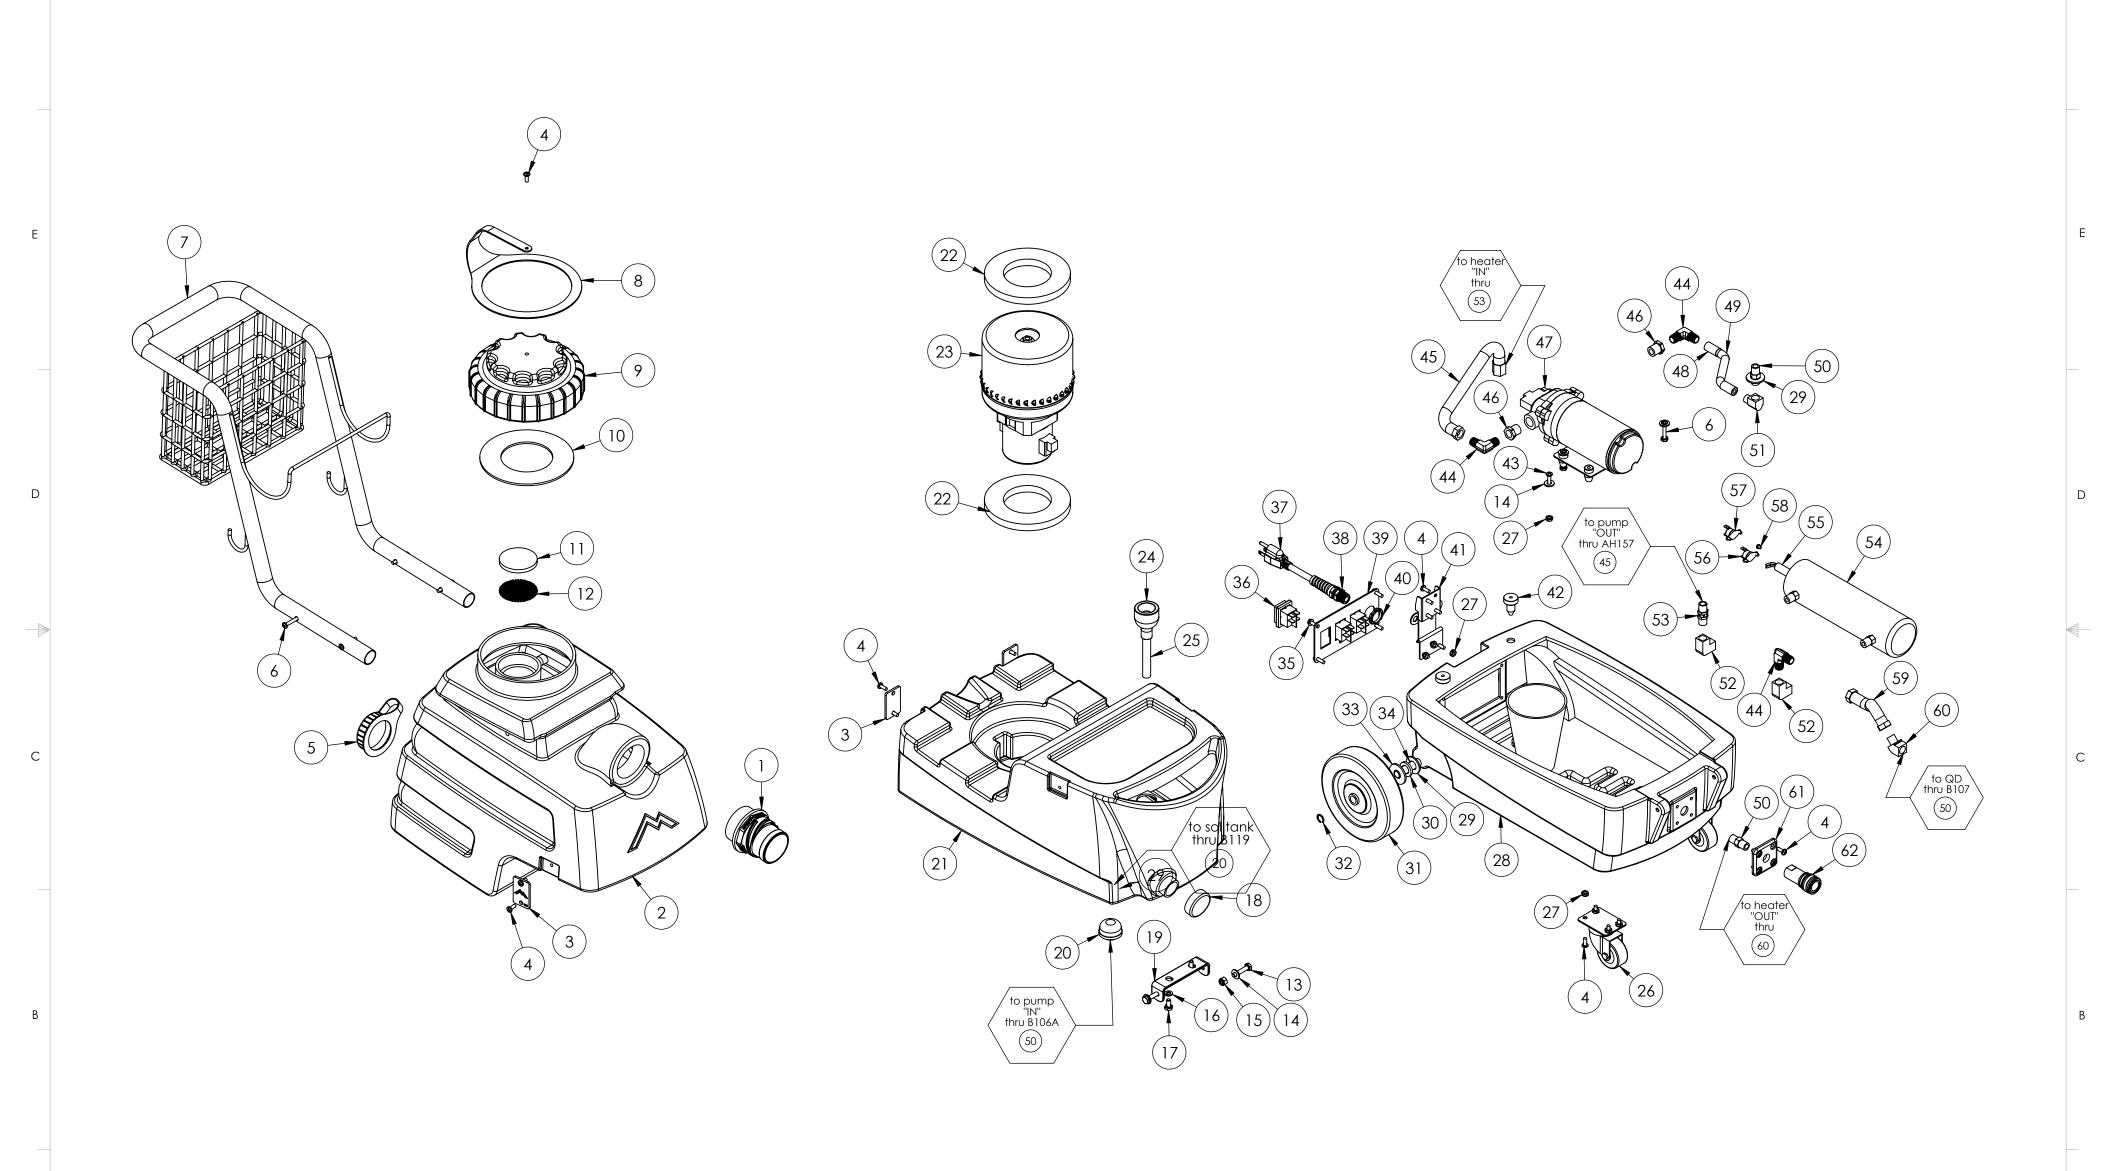

|   |             | 8        | 7                                            |      | 6                                  |
|---|-------------|----------|----------------------------------------------|------|------------------------------------|
|   | ITEM<br>NO. | PART NO. | DESCRIPTION                                  | QTY. | MSRP                               |
|   | 1           | H135     | Cuff-Lynx, 2" m cuff x 2" mpt                | 1    | \$3.99 ea                          |
|   | 2           | P583     | vac tank, MyteeLite                          | 1    | \$159.99 ea                        |
|   | 3           | H312     | plate, connecting, MyteeLite                 | 4    | \$6.99 ea                          |
| : | 4           | H230     | screw, 10-32 x 1/2" phil pan head, s/s       | 28   | \$0.99 ea                          |
|   | 5           | G036     | cap, 2.5" threaded, tethered                 | 1    | \$3.49 ea                          |
|   | 6           | H222     | screw, 10-32 x 1-1/4" phil pan head, s/s     | 6    | \$0.99 ea                          |
|   | 7           | H688-A   | handle, MyteeLite                            | 1    | \$65.99 ea                         |
|   | 8           | G055     | tether, cap, 6 1/2"                          | 1    | \$12.99 ea                         |
|   | 9           | P560     | cap, 6", threaded                            | 1    | \$23.99 ea                         |
|   | 10          | G031     | gasket, 3.25" i.d. x 5.88" o.d.              | 1    | \$6.99 ea                          |
|   | 11          | G022     | filter, foam, 2-3/8" x 1"                    | 1    | \$2.99 ea                          |
|   | 12          | G021     | screen, mesh filter, 2-3/8" dia              | 1    | \$4.99 ea                          |
| ≣ | 13          | H203     | bolt, 1/4-20 x 1-1/4" hex head, s/s          | 2    | \$0.99 ea                          |
|   | 14          | H210     | washer, 1/4" flat, s/s                       | 6    | \$0.99 ea                          |
|   | 15          | H216     | nut, lock, 1/4-20, nylon insert, s/s         | 2    | \$0.99 ea                          |
|   | 16          | H213     | washer, 1/4" lock, s/s                       | 2    | \$0.99 ea                          |
|   | 17          | H201     | bolt, 1/4-20 x 1/2" hex head, zinc           | 2    | \$0.99 ea                          |
|   | 18          | H846B    | cap, gallon jug, 1-5/8"                      | 1    | \$0.99 ea                          |
|   | 19          | H379     | bracket, front, small                        | 1    | \$3.99 ea                          |
|   | 20          | B119     | filter, strainer, 1/4"                       | 1    | \$3.99 ea                          |
|   | 21          | P584     | sol tank, MyteeLite                          | 1    | \$149.99 ea                        |
| _ | 22          | G004     | gasket, vacuum motor                         | 2    | \$8.99 ea                          |
|   | 23          | C302P    | vac motor                                    | 1    | \$148.99 ea                        |
|   | 24          | H178     | faucet fill                                  | 1    | \$10.99 ea                         |
|   | 25          | PH612-48 | clear tubing, 1/2" OD x 3/8" ID, faucet fill | 1    | \$1.99 ft                          |
|   | 26          | H681     | caster, 2", black hub, gray tread            | 2    | \$8.99 ea                          |
|   | 27          | H273     | nut, kep, #10-32 zinc                        | 15   | \$0.99 ea                          |
|   | 28          | P585     | base, MyteeLite                              | 1    | \$89.99 ea                         |
|   | 29          | H212     | flat washer, 9/16"ID x 1 1/16"OD             | 4    | \$0.99 ea                          |
|   | 30          | H427     | washer, wave, axle                           | 2    | \$1.49 ea                          |
|   | 31          | H279     | wheel, 6"                                    | 2    | \$25.99 ea                         |
|   | 32          | H042     | c-clip, 12mm, external                       | 2    | \$0.99 ea                          |
|   | 33          | H254     | washer, axle, cut 1/2" id                    | 2    | \$0.99 ea                          |
|   | 34          | H241     | axle, 13.63" x .50" dia                      | 1    | \$15.99 ea                         |
|   | 35          | H343     | screw, 10 x 5/8" hex head, zinc              | 4    | \$0.99 ea                          |
|   | 36          | E515     | switch, rocker, 2 position                   | 3    | \$13.99 ea                         |
|   | 37          | E532     | power cord, end, 25', 14/3                   | 1    | \$44.99 ea                         |
|   | 38          | H445     | fitting, strain relief, w/ spring, 1/2" npt  | 1    | \$8.99 ea                          |
|   | 39          | H310     | plate, switch, MyteeLite, 3 hole             | 1    | \$6.99 ea                          |
|   | 40          | H221     | nut, lock, 1/2" steel                        | 1    | \$1.99 ea                          |
|   | 41          | H486     | latch, front                                 | 1    | \$13.99 ea                         |
|   | 42          | G068     | bumper, 7/8" x 1/4" head                     | 2    | \$1.99 ea                          |
| 3 | 43          | H256     | screw, 10-32 x 3/4" phil pan head, zinc      | 2    | \$0.99 ea                          |
|   | 44          | B136     | elbow, brass, 90 deg, 1/4" mpt x 1/4" mpt    | 3    | \$4.99 ea                          |
|   | 45          | AH157    | hose, 3/8" x9" (OAL), f x fsw                | 1    | \$25.99 ea                         |
|   | 46          | B105     | bushing, brass, 3/8"mpt x 1/4"               | 2    | \$3.19 ea                          |
|   | 47          | C305     | pump, 120 psi, 115V                          | 1    | \$151.99 ea                        |
| _ | 48          | B170     | ferrule, 1/4" brass                          | 2    | \$0.99 ea                          |
|   | 49          | PH634-13 | sol hose, 1/4" silicone braided, clear       | 1    | \$6.49 ft                          |
|   | 50          | B107     | nipple, brass, 1/4"m, hex                    | 2    | \$3.19 ea                          |
|   | 51          | B103     | elbow, brass, 90 deg, 1/4"mpt x 1/4" fpt     | 1    | \$4.49 ea                          |
|   | 52          | B207     | elbow, brass, 90 deg, 1/4" fpt x 1/4" fpt    | 2    | \$5.99 ea                          |
| 4 | 53          | B108     | valve, brass, 1/4" check                     | 1    | \$13.99 ea                         |
|   | 54          | H903A    | heater, aluminum cast, single                | 1    | \$78.99 ea                         |
|   | 55          | E519     | heating rod, 1000W, 115V                     | 1    | \$51.99 ea                         |
| - | <br>56      | E573     | Thermostat, 200°, Auto, 1/4"                 | 1    | \$16.49 ea                         |
|   | J0          | LJ/ 3    | momosidi, 200 , Auto, 1/4                    | l I  | ψ10. <del>4</del> 7 <del>U</del> U |

| ITEM<br>NO. | PART NO. | DESCRIPTION                                  | QTY. | MSRP       |
|-------------|----------|----------------------------------------------|------|------------|
| 57          | E574     | Thermostat, 310°F ± 10°F, Manual, 1/4"       | 1    | \$17.99 ea |
| 58          | H274     | screw, 6 x 3/16, phil pan head, self-tapping | 5    | \$0.99 ea  |
| 59          | AH184    | hose, pulse, 3/8" x 14-1/2" (OAL), f         | 1    | \$27.99 ea |
| 60          | B130     | 45 deg, street elbow, brass, 1/4" male       | 1    | \$5.49 ea  |
| 61          | H484     | plate, mounting, QD                          | 1    | \$4.99 ea  |
| 62          | B102     | qd, brass, 1/4" f x 1/4" fpt                 | 1    | \$17.99 ea |

## ITEMS NOT SHOWN

| PART NO.      | DESCRIPTION                                  | QTY. | MSRP       |
|---------------|----------------------------------------------|------|------------|
| B101          | quick disconnect, male, 1/4" male x 1/4" fpt | 2    | \$8.49 ea  |
| B102          | quick disconnect, 1/4" female x 1/4" fpt     | 1    | \$17.49 ea |
| A942          | sol hose, 1/4" x 16' 1", 3000 max psi        | 1    | \$71.99 ea |
| G147          | strap, velcro, w/buckle                      | 6    | \$3.99 ea  |
| A935          | sol hose, pigtail, 1/8 x 7 1/2               | 1    | \$14.99 ea |
| H701          | hose, vac, 15' x 1-1/4" w/ 1 1/2 black cuffs | 1    | \$43.99 ea |
| H282          | tool, upholstery w/valve                     | 1    | \$98.99 ea |
| H122          | Cuff-Lynx, 1.25" hose cuff x 2" female cuff  | 1    | \$3.99 ea  |
| ADM-CUFF-LYNX | instruction giude, Cuff-Lynx                 | 1    |            |
| AD127         | stop sign, register your product             | 1    |            |
| ADM-8070      | manaul, Mytee-Lite                           | 1    |            |