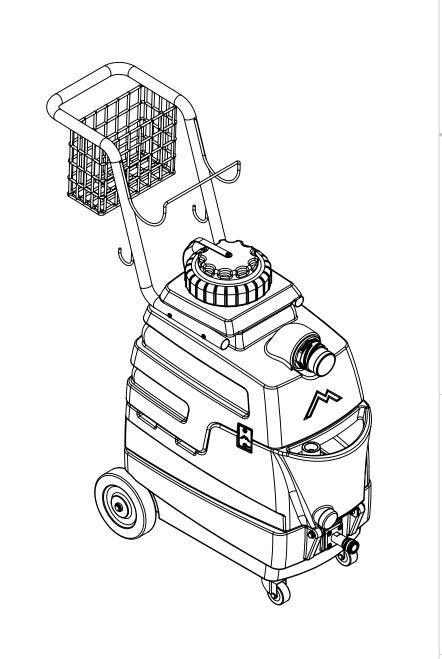

|          | 1                             | ,    |                 |

**REVISIONS** REV. DESCRIPTION DATE **APPROVED** OD 1/3/2014 ORIGINAL DRAFT JFL G004A REPLACED WITH G004 3/19/2014 MLΑ В ADDED H212 AND B170 3/19/2014 ML



|                                                                                                                                                                                         | NAME        | DATE   | K A Y                  | <b>VTF</b>           |                         | OTC.            | INIC     |  |  |
|-----------------------------------------------------------------------------------------------------------------------------------------------------------------------------------------|-------------|--------|------------------------|----------------------|-------------------------|-----------------|----------|--|--|
| DRAWN