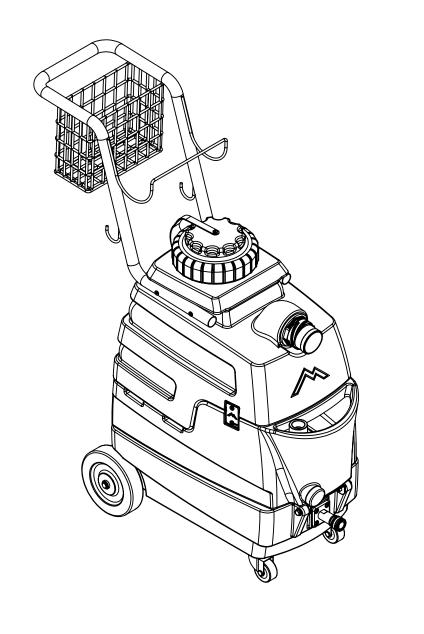

/4" fpt     | 1    | \$17.49 ea |
| A942          | sol hose, 1/4" x 16' 1", 3000 max psi        | 1    | \$71.99 ea |
| G147          | strap, velcro, w/buckle                      | 6    | \$3.99 ea  |
| A935          | sol hose, pigtail, 1/8 x 7 1/2               | 1    | \$14.99 ea |
| H701          | hose, vac, 15' x 1-1/4" w/ 1 1/2 black cuffs | 1    | \$43.99 ea |
| H282          | tool, upholstery w/valve                     | 1    | \$98.99 ea |
| H122          | Cuff-Lynx, 1.25" hose cuff x 2" female cuff  | 1    | \$3.99 ea  |
| ADM-CUFF-LYNX | instruction giude, Cuff-Lynx                 | 1    |            |
| AD127         | stop sign, register your product             | 1    |            |
| ADM-8070      | manaul, Mytee-Lite                           | 1    |            |



|                              | NAME                                                        | DATE   | TATE OF THE PROPERTY OF THE PR | VTE                        | $oldsymbol{\mathbb{E}}$ PRO | חווכ     | )TC           | INIC     |
|------------------------------|-------------------------------------------------------------|--------|-----------------------------------------------------------------------------------------------------------------------------------------------------------------------------------------------------------------------------------------------------------------------------------------------------------------------------------------------------------------------------------------------------------------------------------------------------------------------------